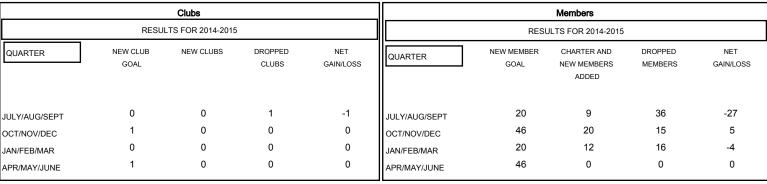

## MONTHLY MEMBERSHIP PROGRESS REPORT

District 13 H

Results as of: 3/31/2015

## GMT: JERRY SMITH LOCATION OHIO GMT CA 1



## GOALS AND ACTUAL NEW CLUBS CUMULATIVE



## GOALS AND ACTUAL MEMBERS CUMULATIVE



| DROPPED CLUBS: 1 |    | 19 CLUBS OF 31 ADDED 1 OR MORE<br>NEW MEMBERS | GENDER DISTRIBUTION   |                              |     |
|------------------|----|-----------------------------------------------|-----------------------|------------------------------|-----|
|                  |    |                                               | MALE<br>FEMALE        | 696 (83.55%)<br>137 (16.45%) |     |
| DROPPED MEMBERS  |    |                                               | T EWW CE              |                              |     |
| DECEASED         | 12 | CLICK HERE FOR HEALTH ASSESSMENT DATA         |                       |                              | 110 |
| CLUB CANCELLED   | 0  |