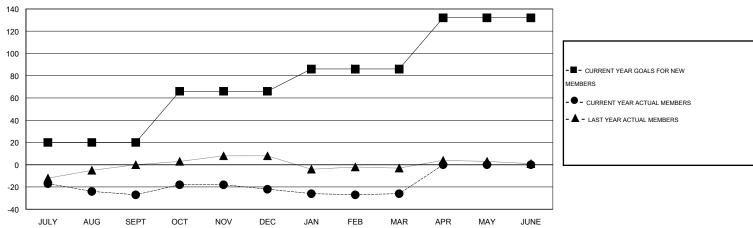

## GOALS AND ACTUAL MEMBERS CUMULATIVE

| DROPPED CLUBS: 1 |    | 19 CLUBS OF 31 ADDED 1 OR MORE<br>NEW MEMBERS | GENDER DISTRIBUTION   |                              |     |
|------------------|----|-----------------------------------------------|-----------------------|------------------------------|-----|
|                  |    |                                               | MALE<br>FEMALE        | 696 (83.55%)<br>137 (16.45%) |     |
| DROPPED MEMBERS  |    |                                               | T EWW CE              |                              |     |
| DECEASED         | 12 | CLICK HERE FOR HEALTH ASSESSMENT DATA         |                       |                              | 110 |
| CLUB CANCELLED   | 0  |                                               | FAMILY UNIT MEMBERS   |                              | 116 |
| OTHER            | 55 |                                               | HEAD OF HOUSEHOLD     |                              | 56  |
| TOTAL            | 67 |                                               | NON-HEAD OF HOUSEHOLD |                              | 60  |